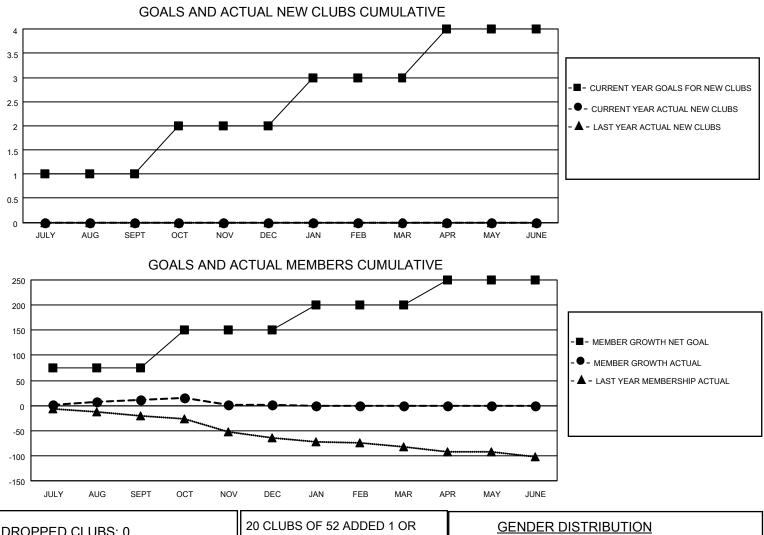

## LOCATION OHIO

District 13 OH1

Results as of: 12/31/2021

| Clubs                 |               |           |               | Members               |                        |                         |                                                    |
|-----------------------|---------------|-----------|---------------|-----------------------|------------------------|-------------------------|----------------------------------------------------|
| RESULTS FOR 2021-2022 |               |           |               | RESULTS FOR 2021-2022 |                        |                         |                                                    |
| QUARTER               | NEW CLUB GOAL | NEW CLUBS | DROPPED CLUBS | QUARTER               | BER GROWTH NET<br>GOAL | MEMBER GROWTH<br>ACTUAL | DROPPED<br>MEMBERS ACTUAL<br>(including transfers) |
| JULY/AUG/SEPT         | 1             | 0         | 0             | JULY/AUG/SEPT         | 75                     | 31                      | 18                                                 |
| OCT/NOV/DEC           | 1             | 0         | 0             | OCT/NOV/DEC           | 75                     | 30                      | 39                                                 |
| JAN/FEB/MAR           | 1             | 0         | 0             | JAN/FEB/MAR           | 50                     | 0                       | 0                                                  |
| APR/MAY/JUNE          | 1             | 0         | 0             | APR/MAY/JUNE          | 50                     | 0                       | 0                                                  |